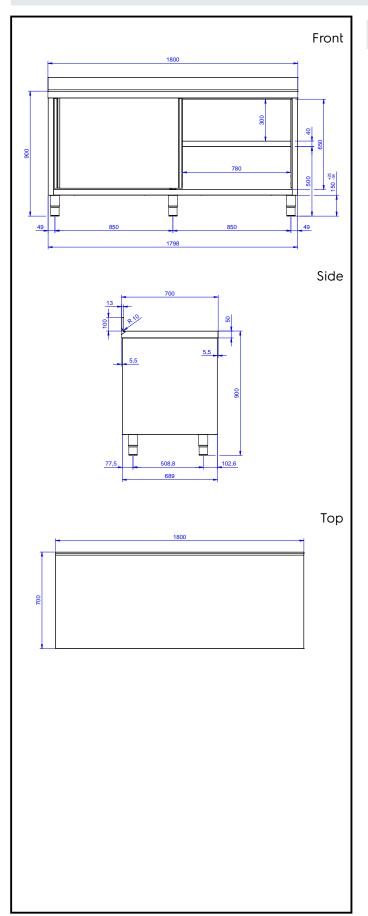

## **Key Information:**

Net weight:

Cabinet width: 132866 (MS1817N) 1745 mm Cabinet depth: 645 mm Cabinet height: 610 mm External dimensions, Width: 1800 mm External dimensions, Depth: 700 mm 1000 mm External dimensions, Height: 100 mm Upstand Dimensions, Height: Upstand Dimensions, Depth: 13 mm Upstand Dimensions, Radius: R=10 Worktop thickness: 50 mm